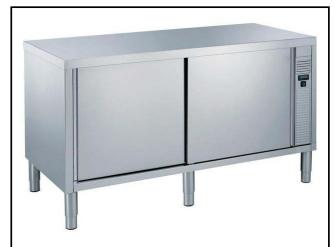

## Eco Preparation 2000 mm Passthrough Hot Cupboard

| ITEM #  |  |  |
|---------|--|--|
| MODEL # |  |  |
| NAME #  |  |  |
|         |  |  |
| SIS #   |  |  |
| AIA#    |  |  |

132885 (MSRP2007N)

Hot pass-through Cupboard, 2000mm

#### **Main Features**

- Digital display thermostat to control the internal temperature.
- Ideal for central positioning in the kitchen, either as island installation or back to back.
- Model specific to keep dishes warm.
- Handles in stainless steel for better hygiene and reliability.
- Sturdiness, stability and reliability of table accurately tested.

### Construction

- 40 mm worktop in 304 AISI stainless steel.
- Inner welded frame in stainless steel to guarantee superior strength and stability.
- Handles directly built into the sliding doors.
- Equipped with intermediate shelf which can be positioned at three different heights.
- Intermediate shelf in stainless steel with riveted corners and trasversal reinforcement in stainless steel.
- Sturdy sound-deadened sliding doors on tracks located flush to the front of the frame.
- Easy access to the cupboard interior on all lengths guaranteed by the use of only 2 doors.
- Constructed entirely in stainless steel to offer maximum durability.
- Constructed entirely in stainless steel to offer maximum durability.
- Base panel has 40mm high profile, is 8/10 in thickness with upturned edges and bar reinforcement. It is welded to legs for further structure reinforcement.
- 304 AISI stainless steel feet, 150 mm high and 54 mm in diameter, adjustable by -35/+25 mm.