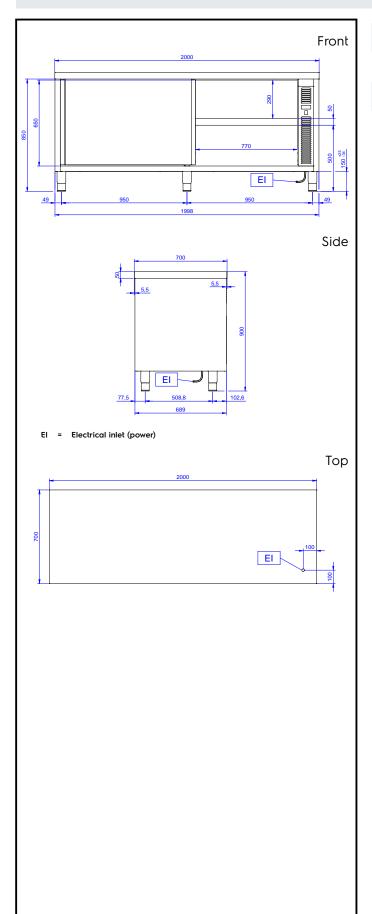

# Eco Preparation 2000 mm Passthrough Hot Cupboard

**Electric** 

**Supply voltage:** 220-240 V/1N ph/50/60 Hz

Total Watts: 2.4 kW

**Key Information:** 

Cabinet width: 1830 mm Cabinet depth: 604 mm Cabinet height: 610 mm 50-70 °C Cabinet temperature: External dimensions, Width: 2000 mm External dimensions, Depth: 700 mm External dimensions, Height: 900 mm Worktop thickness: 50 mm Net weight: 75 kg